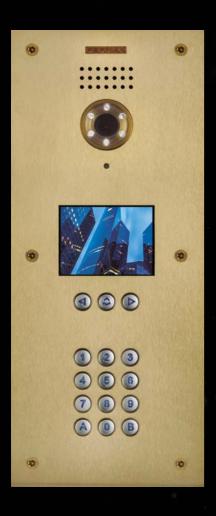

## **FERMAX**

Fermax has a **laser-engraving** machining line for marking MARINE panels.

For every project, a different size and composition depending on the requirements.

Bespoke outdoor panels offer an additional value and an exclusive service for the most prestigious and demanding architecture projects.