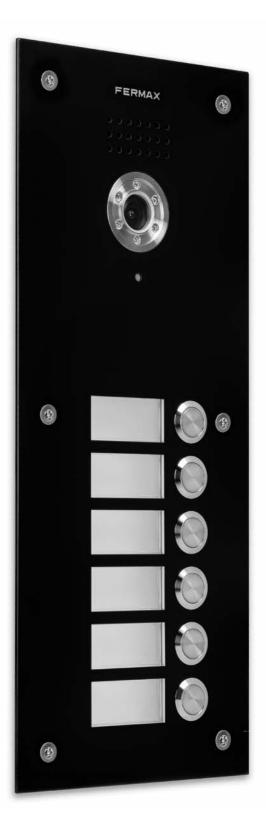

## MARINE

by **FERMAX** 

The stainless steel resistance combined with Fermax's technology and design.

MARINE is the **vandal-proof** audio and video door entry panel from FERMAX. It is made of **316L stainless steel** and it has 2,5mm width.

MARINE is one of the most resistant outdoor panels because of its high quality, on both materials and production processes.

A door entry panel for those projects requiring a higher level of security or places with adverse or extreme climate conditions.

Thanks to the stainless steel with

IP54 IK09 protection, MARINE is a
door entry solution able to resist in
corrosive and wet environments.

Operating temperature: [-25°C, +55°C]

Within the MARINE line, the exclusive, bespoke range **MARINE ELITE** allows a total freedom of **imagination and creativity**: any **colour**, **size**, **composition** or **laser marking**.