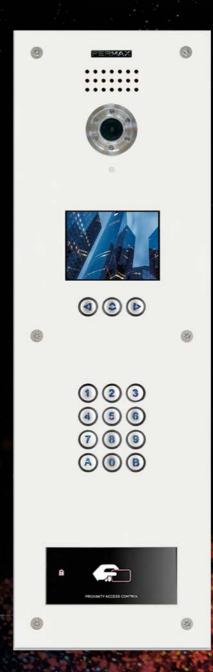

## MARINE

by **FERMAX** 

The stainless steel resistance combined with Fermax's technology and design.

MARINE is the **vandal-proof** audio and video door entry panel from FERMAX. It is made of **316L stainless steel** and it has 2,5mm width.

Thanks to the stainless steel with

IP54 IK09 protection, MARINE is a
door entry solution able to resist in
corrosive and wet environments.

Operating temperature: [-25°C, +55°C]

Within the MARINE line, the exclusive, bespoke range **MARINE ELITE** allows a total freedom of **imagination and creativity**: any **colour**, **size**, **composition** or **laser marking**.