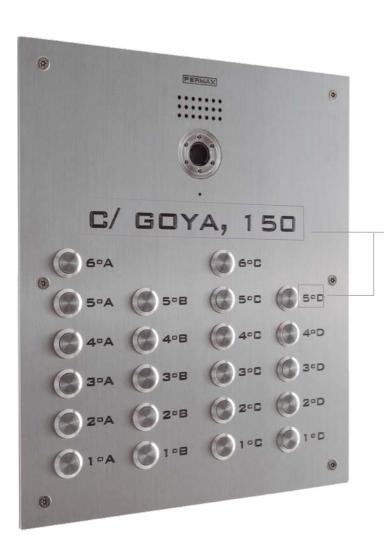

## **FERMAX**

Fermax has a **laser-engraving** machining line for marking MARINE panels.

For every project, a different size and composition depending on the requirements.

Bespoke outdoor panels offer an additional value and an exclusive service for the most prestigious and demanding architecture projects.