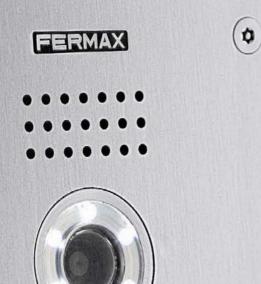

## MARINE

by **FERMAX** 

The stainless steel resistance combined with Fermax's technology and design.

MARINE is the **vandal-proof** audio and video door entry panel from FERMAX. It is made of **316L stainless steel** and it has 2,5mm width.

Thanks to the stainless steel with

IP54 IK09 protection, MARINE is a
door entry solution able to resist in
corrosive and wet environments.

Operating temperature: [-25°C, +55°C]

Within the MARINE line, the exclusive, bespoke range **MARINE ELITE** allows a total freedom of **imagination and creativity**: any **colour**, **size**, **composition** or **laser marking**.