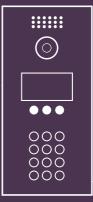

## MARINE

by **FERMAX** 

The stainless steel resistance combined with Fermax's technology and design.

MARINE is the **vandal-proof** audio and video door entry panel from FERMAX. It is made of **316L stainless steel** and it has 2,5mm width.

## **FERMAX**

Fermax has a **laser-engraving** machining line for marking MARINE panels.

For every project, a different size and composition depending on the requirements.

Bespoke outdoor panels offer an additional value and an exclusive service for the most prestigious and demanding architecture projects.