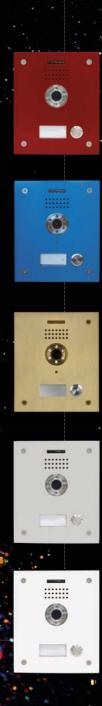

Thanks to the stainless steel with

IP54 IK09 protection, MARINE is a
door entry solution able to resist in
corrosive and wet environments.

Operating temperature: [-25°C, +55°C]

Within the MARINE line, the exclusive, bespoke range **MARINE ELITE** allows a total freedom of **imagination and creativity**: any **colour**, **size**, **composition** or **laser marking**.

## **FERMAX**

Fermax has a **laser-engraving** machining line for marking MARINE panels.

For every project, a different size and composition depending on the requirements.

Bespoke outdoor panels offer an additional value and an exclusive service for the most prestigious and demanding architecture projects.