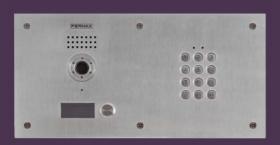

## MARINE

by **FERMAX** 

The stainless steel resistance combined with Fermax's technology and design.

MARINE is the **vandal-proof** audio and video door entry panel from FERMAX. It is made of **316L stainless steel** and it has 2,5mm width.

Thanks to the stainless steel with

IP54 IK09 protection, MARINE is a
door entry solution able to resist in
corrosive and wet environments.

Operating temperature: [-25°C, +55°C]

Within the MARINE line, the exclusive, bespoke range **MARINE ELITE** allows a total freedom of **imagination and creativity**: any **colour**, **size**, **composition** or **laser marking**.