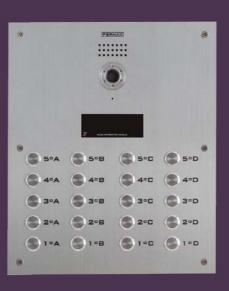

## **FERMAX**

Fermax has a **laser-engraving** machining line for marking MARINE panels.

For every project, a different size and composition depending on the requirements.

Bespoke outdoor panels offer an additional value and an exclusive service for the most prestigious and demanding architecture projects.